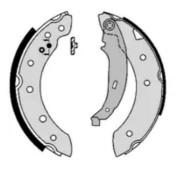

### The H 61 065 shoe kit is synonymous with reliability

The standard Brembo kit is the ideal solution for drum brake maintenance. The kit contains all the components necessary for drum brake maintenance: shoes, brake wheel cylinders, springs, lubricant, and fixing kit.

- ✓ OE-equivalent
- Brembo quality
- ECE-R90 certificate
- Safety
- Durability
- Quick assembly
- With accessories