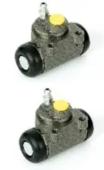

### The H 61 065 shoe kit is synonymous with reliability

The standard Brembo kit is the ideal solution for drum brake maintenance. The kit contains all the components necessary for drum brake maintenance: shoes, brake wheel cylinders, springs, lubricant, and fixing kit.

#### **Technical specifications**

| 8020584073407 | Rear | <b>203</b> mm |
|---------------|------|---------------|
| EAN code      | Axle | Diameter      |

Master cylinder Width Type of assembly diameter 38 mm Not pre-assembled 21 mm

Braking system Brake proportioning valve

Lucas