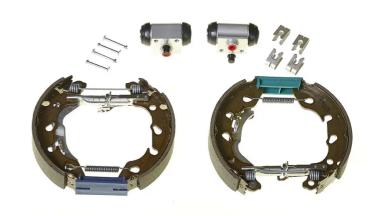

## The K 23 073 shoe kit is synonymous with reliability

The Brembo Kit & Fit is the ideal solution for the maintenance of drum brakes: everything you need for quick and efficient servicing is supplied in a single preassembled package, all with guaranteed Brembo quality. The kit contains all the components necessary for drum brake maintenance: shoes, brake wheel cylinders, springs, lubricant, and fixing kit.

- ✓ OE-equivalent
- Brembo quality
- ✓ ECE-R90 certificate
- Safety
- Durability
- Quick assembly
- With accessories
- ✓ Pre-Assembled Kit