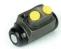

## The K 24 069 shoe kit is synonymous with reliability

The Brembo Kit & Fit is the ideal solution for the maintenance of drum brakes: everything you need for quick and efficient servicing is supplied in a single preassembled package, all with guaranteed Brembo quality. The kit contains all the components necessary for drum brake maintenance: shoes, brake wheel cylinders, springs, lubricant, and fixing kit.

## **Technical specifications**

| EAN code<br><b>8020584075760</b> | Axle<br><b>Rear</b>                           | Diameter<br>203 mm             |
|----------------------------------|-----------------------------------------------|--------------------------------|
| Width<br><b>39</b> mm            | Master cylinder<br>diameter<br><b>19</b> mm   | Type of assembly Pre-assembled |
| Braking system<br><b>Lucas</b>   | Brake proportioning<br>valve<br><b>Manual</b> | l                              |