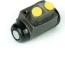

## The K 24 069 shoe kit is synonymous with reliability

The Brembo Kit & Fit is the ideal solution for the maintenance of drum brakes: everything you need for quick and efficient servicing is supplied in a single preassembled package, all with guaranteed Brembo quality. The kit contains all the components necessary for drum brake maintenance: shoes, brake wheel cylinders, springs, lubricant, and fixing kit.

## **Technical specifications**

| EAN code<br><b>8020584075760</b> | Axle<br><b>Rear</b>                           | Diameter<br>203 mm             |
|----------------------------------|-----------------------------------------------|--------------------------------|
| Width<br><b>39</b> mm            | Master cylinder<br>diameter<br><b>19</b> mm   | Type of assembly Pre-assembled |
| Braking system<br><b>Lucas</b>   | Brake proportioning<br>valve<br><b>Manual</b> | l                              |