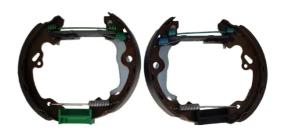

## **SHOE KIT K 24 069**

## The K 24 069 shoe kit is synonymous with reliability

The Brembo Kit & Fit is the ideal solution for the maintenance of drum brakes: everything you need for quick and efficient servicing is supplied in a single preassembled package, all with guaranteed Brembo quality. The kit contains all the components necessary for drum brake maintenance: shoes, brake wheel cylinders, springs, lubricant, and fixing kit.

- ✓ OE-equivalent
- Brembo quality
- ✓ ECE-R90 certificate
- Safety
- ✓ Durability
- Quick assembly
- With accessories
- ✓ Pre-Assembled Kit