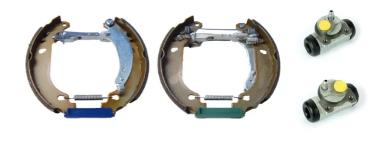

## **SHOE KIT K 61 074**

## The K 61 074 shoe kit is synonymous with reliability

The Brembo Kit & Fit is the ideal solution for the maintenance of drum brakes: everything you need for quick and efficient servicing is supplied in a single preassembled package, all with guaranteed Brembo quality. The kit contains all the components necessary for drum brake maintenance: shoes, brake wheel cylinders, springs, lubricant, and fixing kit.