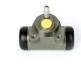

## The K 68 062 shoe kit is synonymous with reliability

The Brembo Kit & Fit is the ideal solution for the maintenance of drum brakes: everything you need for quick and efficient servicing is supplied in a single preassembled package, all with guaranteed Brembo quality. The kit contains all the components necessary for drum brake maintenance: shoes, brake wheel cylinders, springs, lubricant, and fixing kit.