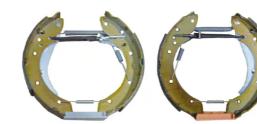

## **SHOE KIT K 68 062**

## The K 68 062 shoe kit is synonymous with reliability

The Brembo Kit & Fit is the ideal solution for the maintenance of drum brakes: everything you need for quick and efficient servicing is supplied in a single preassembled package, all with guaranteed Brembo quality. The kit contains all the components necessary for drum brake maintenance: shoes, brake wheel cylinders, springs, lubricant, and fixing kit.