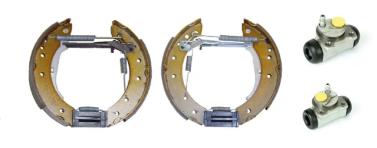

## The K 68 066 shoe kit is synonymous with reliability

The Brembo Kit & Fit is the ideal solution for the maintenance of drum brakes: everything you need for quick and efficient servicing is supplied in a single preassembled package, all with guaranteed Brembo quality. The kit contains all the components necessary for drum brake maintenance: shoes, brake wheel cylinders, springs, lubricant, and fixing kit.