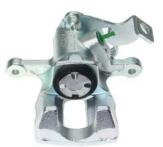

## CALIPER F 00 004

## The F 00 004 caliper is synonymous with reliability

Designed to provide the same performance as new calipers, Brembo remanufactured calipers embody an alternative solution to replacing broken or worn parts with new ones. The brake caliper remanufacturing process involves cleaning and applying a surface treatment to the caliper body, and the renewing of all worn internal components with new ones. The final testing at the end of this process guarantees a Brembo certified product.

## **Technical specifications**

| EAN code          | Axle           | Diameter     |
|-------------------|----------------|--------------|
| 8020584546505     | Rear           | <b>34</b> mm |
| Number of pistons | Praking system | Position     |
| 1                 | MANDO          | Left         |