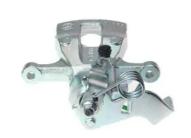

## CALIPER F 00 004

## The F 00 004 caliper is synonymous with reliability

Designed to provide the same performance as new calipers, Brembo remanufactured calipers embody an alternative solution to replacing broken or worn parts with new ones. The brake caliper remanufacturing process involves cleaning and applying a surface treatment to the caliper body, and the renewing of all worn internal components with new ones. The final testing at the end of this process guarantees a Brembo certified product.

## **Technical specifications**

| EAN code          | Axle           | Diameter     |
|-------------------|----------------|--------------|
| 8020584546505     | Rear           | <b>34</b> mm |
| Number of pistons | Praking system | Position     |
| 1                 | MANDO          | Left         |