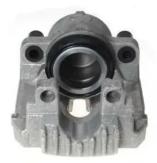

## CALIPER F 06 135

The F 06 135 caliper is synonymous with reliability

Designed to provide the same performance as new calipers, Brembo remanufactured calipers embody an alternative solution to replacing broken or worn parts with new ones. The brake caliper remanufacturing process involves cleaning and applying a surface treatment to the caliper body, and the renewing of all worn internal components with new ones. The final testing at the end of this process guarantees a Brembo certified product.

## **Technical specifications**

| EAN code          | Axle           | Diameter     |
|-------------------|----------------|--------------|
| 8020584501368     | Front          | <b>60</b> mm |
| Number of pistons | Braking system | Position     |
| <b>1</b>          | <b>ATE</b>     | <b>Right</b> |