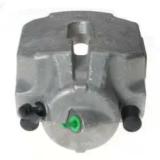

## CALIPER F 06 135

The F 06 135 caliper is synonymous with reliability

Designed to provide the same performance as new calipers, Brembo remanufactured calipers embody an alternative solution to replacing broken or worn parts with new ones. The brake caliper remanufacturing process involves cleaning and applying a surface treatment to the caliper body, and the renewing of all worn internal components with new ones. The final testing at the end of this process guarantees a Brembo certified product.

## **Technical specifications**

| EAN code          | Axle           | Diameter     |
|-------------------|----------------|--------------|
| 8020584501368     | Front          | <b>60</b> mm |
| Number of pistons | Braking system | Position     |
| <b>1</b>          | <b>ATE</b>     | <b>Right</b> |