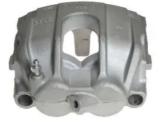

## CALIPER F 06 219

The F 06 219 caliper is synonymous with reliability

Designed to provide the same performance as new calipers, Brembo remanufactured calipers embody an alternative solution to replacing broken or worn parts with new ones. The brake caliper remanufacturing process involves cleaning and applying a surface treatment to the caliper body, and the renewing of all worn internal components with new ones. The final testing at the end of this process guarantees a Brembo certified product.

## **Technical specifications**

| EAN code          | Axle           | Diameter     |
|-------------------|----------------|--------------|
| 8020584502204     | Front          | <b>42</b> mm |
|                   |                |              |
| Number of pistons | Braking system | Position     |
| 2                 | ATE            | Right        |