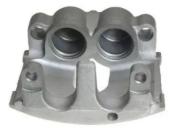

## CALIPER F 06 219

The F 06 219 caliper is synonymous with reliability

Designed to provide the same performance as new calipers, Brembo remanufactured calipers embody an alternative solution to replacing broken or worn parts with new ones. The brake caliper remanufacturing process involves cleaning and applying a surface treatment to the caliper body, and the renewing of all worn internal components with new ones. The final testing at the end of this process guarantees a Brembo certified product.

## **Technical specifications**

| EAN code          | Axle           | Diameter     |
|-------------------|----------------|--------------|
| 8020584502204     | Front          | <b>42</b> mm |
|                   |                |              |
| Number of pistons | Braking system | Position     |
| 2                 | ATE            | Right        |