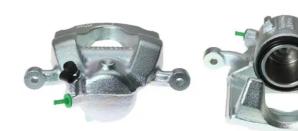

## CALIPER F 06 260

## The F 06 260 caliper is synonymous with reliability

Designed to provide the same performance as new calipers, Brembo remanufactured calipers embody an alternative solution to replacing broken or worn parts with new ones. The brake caliper remanufacturing process involves cleaning and applying a surface treatment to the caliper body, and the renewing of all worn internal components with new ones. The final testing at the end of this process guarantees a Brembo certified product.