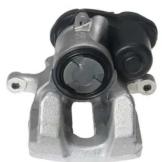

## CALIPER F 06 294

## The F 06 294 caliper is synonymous with reliability

Designed to provide the same performance as new calipers, Brembo remanufactured calipers embody an alternative solution to replacing broken or worn parts with new ones. The brake caliper remanufacturing process involves cleaning and applying a surface treatment to the caliper body, and the renewing of all worn internal components with new ones. The final testing at the end of this process guarantees a Brembo certified product.

## **Technical specifications**

| EAN code          | Axle           | Diameter     |
|-------------------|----------------|--------------|
| 8020584563700     | Rear           | <b>44</b> mm |
| Number of pictors | Dealing system | Desition     |
| Number of pistons | 3 ,            | Position     |
| 1                 | TRW            | Left         |