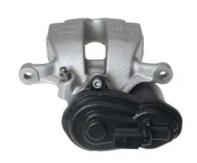

## CALIPER F 06 294

## The F 06 294 caliper is synonymous with reliability

Designed to provide the same performance as new calipers, Brembo remanufactured calipers embody an alternative solution to replacing broken or worn parts with new ones. The brake caliper remanufacturing process involves cleaning and applying a surface treatment to the caliper body, and the renewing of all worn internal components with new ones. The final testing at the end of this process guarantees a Brembo certified product.

## **Technical specifications**

| EAN code          | Axle           | Diameter     |
|-------------------|----------------|--------------|
| 8020584563700     | Rear           | <b>44</b> mm |
| Number of pictors | Dealing system | Desition     |
| Number of pistons | 3 ,            | Position     |
| 1                 | TRW            | Left         |