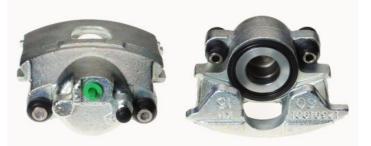

## CALIPER F 11 003

The F 11 003 caliper is synonymous with reliability

Designed to provide the same performance as new calipers, Brembo remanufactured calipers embody an alternative solution to replacing broken or worn parts with new ones. The brake caliper remanufacturing process involves cleaning and applying a surface treatment to the caliper body, and the renewing of all worn internal components with new ones. The final testing at the end of this process guarantees a Brembo certified product.