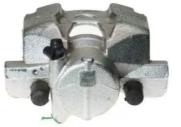

## CALIPER F 23 142

The F 23 142 caliper is synonymous with reliability

Designed to provide the same performance as new calipers, Brembo remanufactured calipers embody an alternative solution to replacing broken or worn parts with new ones. The brake caliper remanufacturing process involves cleaning and applying a surface treatment to the caliper body, and the renewing of all worn internal components with new ones. The final testing at the end of this process guarantees a Brembo certified product.

## **Technical specifications**

| EAN code          | Axle           | Diameter     |
|-------------------|----------------|--------------|
| 8020584504659     | Front          | <b>60</b> mm |
|                   |                |              |
| Number of pistons | Braking system | Position     |
| 1                 | ATE            | Left         |