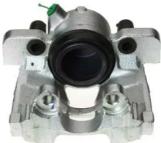

## CALIPER F 23 142

The F 23 142 caliper is synonymous with reliability

Designed to provide the same performance as new calipers, Brembo remanufactured calipers embody an alternative solution to replacing broken or worn parts with new ones. The brake caliper remanufacturing process involves cleaning and applying a surface treatment to the caliper body, and the renewing of all worn internal components with new ones. The final testing at the end of this process guarantees a Brembo certified product.

## **Technical specifications**

| EAN code          | Axle           | Diameter     |
|-------------------|----------------|--------------|
| 8020584504659     | Front          | <b>60</b> mm |
|                   |                |              |
| Number of pistons | Braking system | Position     |
| 1                 | ATE            | Left         |