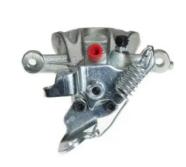

## CALIPER F 24 116

## The F 24 116 caliper is synonymous with reliability

Designed to provide the same performance as new calipers, Brembo remanufactured calipers embody an alternative solution to replacing broken or worn parts with new ones. The brake caliper remanufacturing process involves cleaning and applying a surface treatment to the caliper body, and the renewing of all worn internal components with new ones. The final testing at the end of this process guarantees a Brembo certified product.

## **Technical specifications**

| EAN code          | Axle           | Diameter     |
|-------------------|----------------|--------------|
| 8020584506455     | Rear           | <b>38</b> mm |
|                   |                |              |
| Number of pistons | Braking system | Position     |
| 1                 | BOSCH          | Left         |