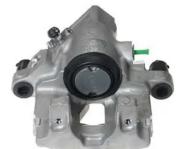

## CALIPER F 24 215

## The F 24 215 caliper is synonymous with reliability

Designed to provide the same performance as new calipers, Brembo remanufactured calipers embody an alternative solution to replacing broken or worn parts with new ones. The brake caliper remanufacturing process involves cleaning and applying a surface treatment to the caliper body, and the renewing of all worn internal components with new ones. The final testing at the end of this process guarantees a Brembo certified product.

## **Technical specifications**

| EAN code          | Axle           | Diameter     |
|-------------------|----------------|--------------|
| 8020584547885     | Rear           | <b>38</b> mm |
| Number of pistons | Braking system | Position     |
| 1                 | ATE            | Right        |