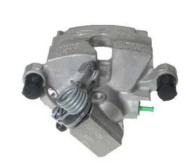

## CALIPER F 24 215

## The F 24 215 caliper is synonymous with reliability

Designed to provide the same performance as new calipers, Brembo remanufactured calipers embody an alternative solution to replacing broken or worn parts with new ones. The brake caliper remanufacturing process involves cleaning and applying a surface treatment to the caliper body, and the renewing of all worn internal components with new ones. The final testing at the end of this process guarantees a Brembo certified product.

## **Technical specifications**

| EAN code          | Axle           | Diameter     |
|-------------------|----------------|--------------|
| 8020584547885     | Rear           | <b>38</b> mm |
| Number of pistons | Braking system | Position     |
| 1                 | ATE            | Right        |