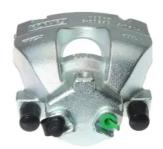

## CALIPER F 24 225

## The F 24 225 caliper is synonymous with reliability

Designed to provide the same performance as new calipers, Brembo remanufactured calipers embody an alternative solution to replacing broken or worn parts with new ones. The brake caliper remanufacturing process involves cleaning and applying a surface treatment to the caliper body, and the renewing of all worn internal components with new ones. The final testing at the end of this process guarantees a Brembo certified product.

## **Technical specifications**

| EAN code             | Axle                      | Diameter                 |
|----------------------|---------------------------|--------------------------|
| <b>8020584552438</b> | Front                     | <b>57</b> mm             |
| Number of pistons    | Braking system <b>ATE</b> | Position<br><b>Right</b> |