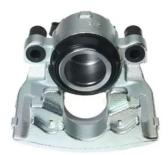

## CALIPER F 24 225

## The F 24 225 caliper is synonymous with reliability

Designed to provide the same performance as new calipers, Brembo remanufactured calipers embody an alternative solution to replacing broken or worn parts with new ones. The brake caliper remanufacturing process involves cleaning and applying a surface treatment to the caliper body, and the renewing of all worn internal components with new ones. The final testing at the end of this process guarantees a Brembo certified product.

## **Technical specifications**

| EAN code             | Axle                      | Diameter                 |
|----------------------|---------------------------|--------------------------|
| <b>8020584552438</b> | Front                     | <b>57</b> mm             |
| Number of pistons    | Braking system <b>ATE</b> | Position<br><b>Right</b> |