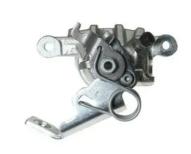

## CALIPER F 28 120

## The F 28 120 caliper is synonymous with reliability

Designed to provide the same performance as new calipers, Brembo remanufactured calipers embody an alternative solution to replacing broken or worn parts with new ones. The brake caliper remanufacturing process involves cleaning and applying a surface treatment to the caliper body, and the renewing of all worn internal components with new ones. The final testing at the end of this process guarantees a Brembo certified product.

## **Technical specifications**

| EAN code          | Axle           | Diameter     |
|-------------------|----------------|--------------|
| 8020584508251     | Rear           | <b>34</b> mm |
|                   |                |              |
| Number of pistons | Braking system | Position     |
| 1                 | TRW            | Left         |