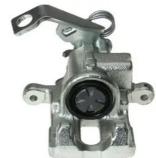

## CALIPER F 28 120

## The F 28 120 caliper is synonymous with reliability

Designed to provide the same performance as new calipers, Brembo remanufactured calipers embody an alternative solution to replacing broken or worn parts with new ones. The brake caliper remanufacturing process involves cleaning and applying a surface treatment to the caliper body, and the renewing of all worn internal components with new ones. The final testing at the end of this process guarantees a Brembo certified product.

## **Technical specifications**

| EAN code          | Axle           | Diameter     |
|-------------------|----------------|--------------|
| 8020584508251     | Rear           | <b>34</b> mm |
|                   |                |              |
| Number of pistons | Braking system | Position     |
| 1                 | TRW            | Left         |