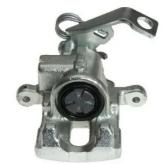

## CALIPER F 28 121

## The F 28 121 caliper is synonymous with reliability

Designed to provide the same performance as new calipers, Brembo remanufactured calipers embody an alternative solution to replacing broken or worn parts with new ones. The brake caliper remanufacturing process involves cleaning and applying a surface treatment to the caliper body, and the renewing of all worn internal components with new ones. The final testing at the end of this process guarantees a Brembo certified product.

## **Technical specifications**

| EAN code          | Axle           | Diameter     |
|-------------------|----------------|--------------|
| 8020584508268     | Rear           | <b>34</b> mm |
|                   |                |              |
| Number of pistons | Braking system | Position     |
| 1                 | TRW            | Right        |