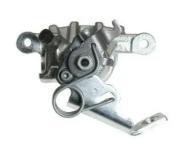

## CALIPER F 28 121

## The F 28 121 caliper is synonymous with reliability

Designed to provide the same performance as new calipers, Brembo remanufactured calipers embody an alternative solution to replacing broken or worn parts with new ones. The brake caliper remanufacturing process involves cleaning and applying a surface treatment to the caliper body, and the renewing of all worn internal components with new ones. The final testing at the end of this process guarantees a Brembo certified product.

## **Technical specifications**

| EAN code          | Axle           | Diameter     |
|-------------------|----------------|--------------|
| 8020584508268     | Rear           | <b>34</b> mm |
|                   |                |              |
| Number of pistons | Braking system | Position     |
| 1                 | TRW            | Right        |