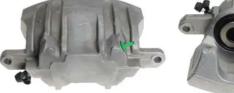

## CALIPER F 28 151

The F 28 151 caliper is synonymous with reliability

Designed to provide the same performance as new calipers, Brembo remanufactured calipers embody an alternative solution to replacing broken or worn parts with new ones. The brake caliper remanufacturing process involves cleaning and applying a surface treatment to the caliper body, and the renewing of all worn internal components with new ones. The final testing at the end of this process guarantees a Brembo certified product.

## **Technical specifications**

| EAN code          | Axle           | Diameter     |
|-------------------|----------------|--------------|
| 8020584546246     | Front          | <b>42</b> mm |
|                   |                |              |
| Number of pistons | Braking system | Position     |
| 2                 | PBR            | Right        |