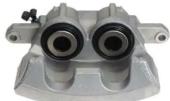

## CALIPER F 28 151

The F 28 151 caliper is synonymous with reliability

Designed to provide the same performance as new calipers, Brembo remanufactured calipers embody an alternative solution to replacing broken or worn parts with new ones. The brake caliper remanufacturing process involves cleaning and applying a surface treatment to the caliper body, and the renewing of all worn internal components with new ones. The final testing at the end of this process guarantees a Brembo certified product.

## **Technical specifications**

| EAN code          | Axle           | Diameter     |
|-------------------|----------------|--------------|
| 8020584546246     | Front          | <b>42</b> mm |
|                   |                |              |
| Number of pistons | Braking system | Position     |
| 2                 | PBR            | Right        |