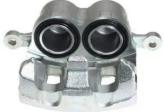

## CALIPER F 30 151

The F 30 151 caliper is synonymous with reliability

Designed to provide the same performance as new calipers, Brembo remanufactured calipers embody an alternative solution to replacing broken or worn parts with new ones. The brake caliper remanufacturing process involves cleaning and applying a surface treatment to the caliper body, and the renewing of all worn internal components with new ones. The final testing at the end of this process guarantees a Brembo certified product.