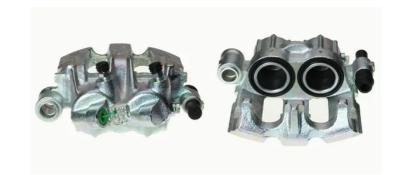

## CALIPER F 34 004

## The F 34 004 caliper is synonymous with reliability

Designed to provide the same performance as new calipers, Brembo remanufactured calipers embody an alternative solution to replacing broken or worn parts with new ones. The brake caliper remanufacturing process involves cleaning and applying a surface treatment to the caliper body, and the renewing of all worn internal components with new ones. The final testing at the end of this process guarantees a Brembo certified product.

## **Technical specifications**

| EAN code          | Axle           | Diameter     |
|-------------------|----------------|--------------|
| 8020584510773     | Rear           | <b>41</b> mm |
|                   |                |              |
| Number of pistons | Braking system | Position     |
| 1                 | NBK            | Left         |