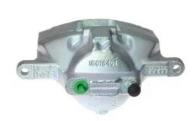

## CALIPER F 37 012

## The F 37 012 caliper is synonymous with reliability

Designed to provide the same performance as new calipers, Brembo remanufactured calipers embody an alternative solution to replacing broken or worn parts with new ones. The brake caliper remanufacturing process involves cleaning and applying a surface treatment to the caliper body, and the renewing of all worn internal components with new ones. The final testing at the end of this process guarantees a Brembo certified product.

## **Technical specifications**

| EAN code          | Axle           | Diameter     |
|-------------------|----------------|--------------|
| 8020584511374     | Front right    | <b>66</b> mm |
|                   |                |              |
| Number of pistons | Braking system | Position     |
| 1                 | TRW            | Left         |