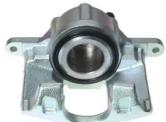

## CALIPER F 37 012

## The F 37 012 caliper is synonymous with reliability

Designed to provide the same performance as new calipers, Brembo remanufactured calipers embody an alternative solution to replacing broken or worn parts with new ones. The brake caliper remanufacturing process involves cleaning and applying a surface treatment to the caliper body, and the renewing of all worn internal components with new ones. The final testing at the end of this process guarantees a Brembo certified product.

## **Technical specifications**

| EAN code          | Axle           | Diameter     |
|-------------------|----------------|--------------|
| 8020584511374     | Front right    | <b>66</b> mm |
|                   |                |              |
| Number of pistons | Braking system | Position     |
| 1                 | TRW            | Left         |