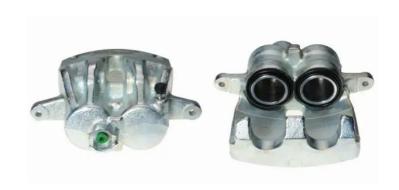

## CALIPER F 44 032

## The F 44 032 caliper is synonymous with reliability

Designed to provide the same performance as new calipers, Brembo remanufactured calipers embody an alternative solution to replacing broken or worn parts with new ones. The brake caliper remanufacturing process involves cleaning and applying a surface treatment to the caliper body, and the renewing of all worn internal components with new ones. The final testing at the end of this process guarantees a Brembo certified product.

## **Technical specifications**

| EAN code          | Axle           | Diameter     |
|-------------------|----------------|--------------|
| 8020584511770     | Front right    | <b>48</b> mm |
|                   |                |              |
| Number of pistons | Braking system | Position     |
| 2                 | TRW            | Left         |