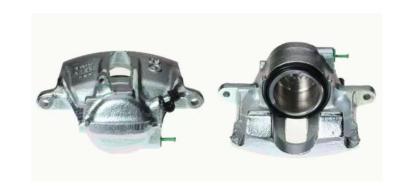

## CALIPER F 50 078

## The F 50 078 caliper is synonymous with reliability

Designed to provide the same performance as new calipers, Brembo remanufactured calipers embody an alternative solution to replacing broken or worn parts with new ones. The brake caliper remanufacturing process involves cleaning and applying a surface treatment to the caliper body, and the renewing of all worn internal components with new ones. The final testing at the end of this process guarantees a Brembo certified product.

## **Technical specifications**

EAN code Axle Diameter
8020584513897 Front 60 mm

Number of pistons Braking system Position
1 GIRLING Left

**COMPATIBLE VEHICLES** 