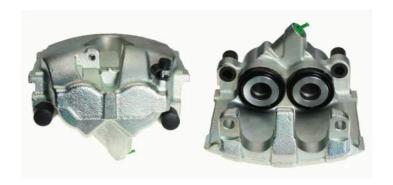

## CALIPER F 50 296

## The F 50 296 caliper is synonymous with reliability

Designed to provide the same performance as new calipers, Brembo remanufactured calipers embody an alternative solution to replacing broken or worn parts with new ones. The brake caliper remanufacturing process involves cleaning and applying a surface treatment to the caliper body, and the renewing of all worn internal components with new ones. The final testing at the end of this process guarantees a Brembo certified product.

## **Technical specifications**

EAN code Axle Diameter
8020584516072 Front 44 mm

Number of pistons Braking system Position
2 ATE Left

**COMPATIBLE VEHICLES** 