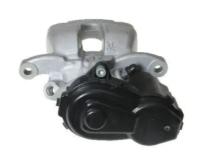

## CALIPER F 50 336

# The F 50 336 caliper is synonymous with reliability

Designed to provide the same performance as new calipers, Brembo remanufactured calipers embody an alternative solution to replacing broken or worn parts with new ones. The brake caliper remanufacturing process involves cleaning and applying a surface treatment to the caliper body, and the renewing of all worn internal components with new ones. The final testing at the end of this process guarantees a Brembo certified product.

#### **Technical specifications**

| EAN code          | Axle           | Diameter     |
|-------------------|----------------|--------------|
| 8020584516478     | Rear           | <b>34</b> mm |
| Number of pistons | Braking system | Position     |
| 1                 | TRW            | Left         |