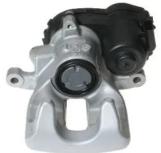

## CALIPER F 50 336

# The F 50 336 caliper is synonymous with reliability

Designed to provide the same performance as new calipers, Brembo remanufactured calipers embody an alternative solution to replacing broken or worn parts with new ones. The brake caliper remanufacturing process involves cleaning and applying a surface treatment to the caliper body, and the renewing of all worn internal components with new ones. The final testing at the end of this process guarantees a Brembo certified product.

#### **Technical specifications**

| EAN code          | Axle           | Diameter     |
|-------------------|----------------|--------------|
| 8020584516478     | Rear           | <b>34</b> mm |
| Number of pistons | Braking system | Position     |
| 1                 | TRW            | Left         |