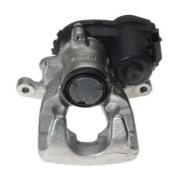

## CALIPER F 50 368

## The F 50 368 caliper is synonymous with reliability

Designed to provide the same performance as new calipers, Brembo remanufactured calipers embody an alternative solution to replacing broken or worn parts with new ones. The brake caliper remanufacturing process involves cleaning and applying a surface treatment to the caliper body, and the renewing of all worn internal components with new ones. The final testing at the end of this process guarantees a Brembo certified product.

## **Technical specifications**

EAN code Axle Diameter
8020584541197 Rear 38 mm

Number of pistons Braking system Position
1 TRW Left

**COMPATIBLE VEHICLES** 