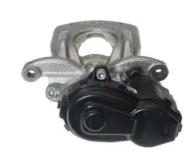

## CALIPER F 50 368

## The F 50 368 caliper is synonymous with reliability

Designed to provide the same performance as new calipers, Brembo remanufactured calipers embody an alternative solution to replacing broken or worn parts with new ones. The brake caliper remanufacturing process involves cleaning and applying a surface treatment to the caliper body, and the renewing of all worn internal components with new ones. The final testing at the end of this process guarantees a Brembo certified product.

## **Technical specifications**

EAN code Axle Diameter
8020584541197 Rear 38 mm

Number of pistons Braking system Position
1 TRW Left

**COMPATIBLE VEHICLES** 