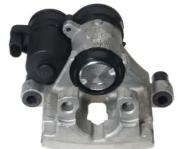

## CALIPER F 50 385

## The F 50 385 caliper is synonymous with reliability

Designed to provide the same performance as new calipers, Brembo remanufactured calipers embody an alternative solution to replacing broken or worn parts with new ones. The brake caliper remanufacturing process involves cleaning and applying a surface treatment to the caliper body, and the renewing of all worn internal components with new ones. The final testing at the end of this process guarantees a Brembo certified product.

## **Technical specifications**

| EAN code          | Axle           | Diameter     |
|-------------------|----------------|--------------|
| 8020584547144     | Rear           | <b>42</b> mm |
| Number of pictors | Draking system | Dosition     |
| Number of pistons | ATE            | Position     |
| I                 | AIC            | Right        |