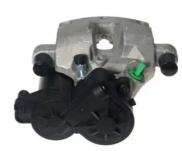

## CALIPER F 50 385

## The F 50 385 caliper is synonymous with reliability

Designed to provide the same performance as new calipers, Brembo remanufactured calipers embody an alternative solution to replacing broken or worn parts with new ones. The brake caliper remanufacturing process involves cleaning and applying a surface treatment to the caliper body, and the renewing of all worn internal components with new ones. The final testing at the end of this process guarantees a Brembo certified product.

## **Technical specifications**

| EAN code          | Axle           | Diameter     |
|-------------------|----------------|--------------|
| 8020584547144     | Rear           | <b>42</b> mm |
| Number of pictors | Draking system | Dosition     |
| Number of pistons | ATE            | Position     |
| I                 | AIC            | Right        |