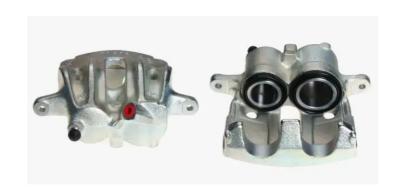

## CALIPER F 61 122

## The F 61 122 caliper is synonymous with reliability

Designed to provide the same performance as new calipers, Brembo remanufactured calipers embody an alternative solution to replacing broken or worn parts with new ones. The brake caliper remanufacturing process involves cleaning and applying a surface treatment to the caliper body, and the renewing of all worn internal components with new ones. The final testing at the end of this process guarantees a Brembo certified product.

## **Technical specifications**

| EAN code          | Axle           | Diameter        |
|-------------------|----------------|-----------------|
| 8020584523537     | Front          | <b>40,48</b> mm |
|                   |                |                 |
| Number of pistons | Braking system | Position        |
| 2                 | LUCAS          | Left            |