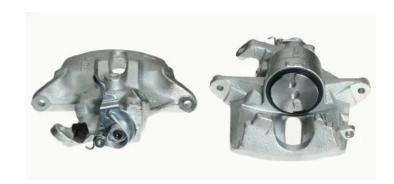

## CALIPER F 61 192

## The F 61 192 caliper is synonymous with reliability

Designed to provide the same performance as new calipers, Brembo remanufactured calipers embody an alternative solution to replacing broken or worn parts with new ones. The brake caliper remanufacturing process involves cleaning and applying a surface treatment to the caliper body, and the renewing of all worn internal components with new ones. The final testing at the end of this process guarantees a Brembo certified product.

## **Technical specifications**

EAN code Axle Diameter
8020584524237 Front 57 mm

Number of pistons Braking system Position
1 BOSCH Left