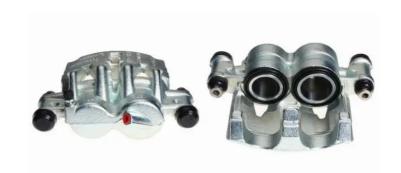

## CALIPER F 61 232

## The F 61 232 caliper is synonymous with reliability

Designed to provide the same performance as new calipers, Brembo remanufactured calipers embody an alternative solution to replacing broken or worn parts with new ones. The brake caliper remanufacturing process involves cleaning and applying a surface treatment to the caliper body, and the renewing of all worn internal components with new ones. The final testing at the end of this process guarantees a Brembo certified product.

## **Technical specifications**

EAN code Axle Diameter
8020584524633 Front 52,46 mm

Number of pistons Braking system Position
2 BREMBO Left

**COMPATIBLE VEHICLES** 