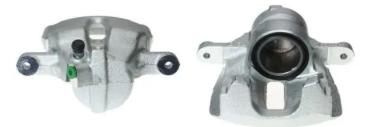

## CALIPER F 61 270

The F 61 270 caliper is synonymous with reliability

Designed to provide the same performance as new calipers, Brembo remanufactured calipers embody an alternative solution to replacing broken or worn parts with new ones. The brake caliper remanufacturing process involves cleaning and applying a surface treatment to the caliper body, and the renewing of all worn internal components with new ones. The final testing at the end of this process guarantees a Brembo certified product.

## **Technical specifications**

| EAN code          | Axle           | Diameter     |
|-------------------|----------------|--------------|
| 8020584525012     | Front          | <b>54</b> mm |
|                   |                |              |
| Number of pistons | Braking system | Position     |
| 1                 | BOSCH          | Left         |