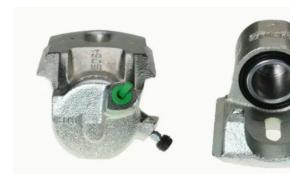

## CALIPER F 68 018

## The F 68 018 caliper is synonymous with reliability

Designed to provide the same performance as new calipers, Brembo remanufactured calipers embody an alternative solution to replacing broken or worn parts with new ones. The brake caliper remanufacturing process involves cleaning and applying a surface treatment to the caliper body, and the renewing of all worn internal components with new ones. The final testing at the end of this process guarantees a Brembo certified product.