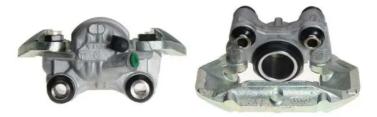

## CALIPER F 68 029

The F 68 029 caliper is synonymous with reliability

Designed to provide the same performance as new calipers, Brembo remanufactured calipers embody an alternative solution to replacing broken or worn parts with new ones. The brake caliper remanufacturing process involves cleaning and applying a surface treatment to the caliper body, and the renewing of all worn internal components with new ones. The final testing at the end of this process guarantees a Brembo certified product.