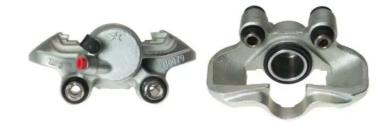

## CALIPER F 68 030

## The F 68 030 caliper is synonymous with reliability

Designed to provide the same performance as new calipers, Brembo remanufactured calipers embody an alternative solution to replacing broken or worn parts with new ones. The brake caliper remanufacturing process involves cleaning and applying a surface treatment to the caliper body, and the renewing of all worn internal components with new ones. The final testing at the end of this process guarantees a Brembo certified product.

## **Technical specifications**

EAN code Axle Diameter
8020584525616 Front 48 mm

Number of pistons Braking system Position
1 BENDIX Left

**COMPATIBLE VEHICLES** 