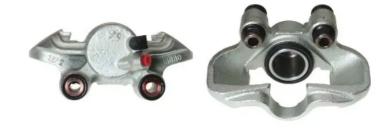

## CALIPER F 68 031

## The F 68 031 caliper is synonymous with reliability

Designed to provide the same performance as new calipers, Brembo remanufactured calipers embody an alternative solution to replacing broken or worn parts with new ones. The brake caliper remanufacturing process involves cleaning and applying a surface treatment to the caliper body, and the renewing of all worn internal components with new ones. The final testing at the end of this process guarantees a Brembo certified product.

## **Technical specifications**

EAN code Axle Diameter
8020584525623 Front 48 mm

Number of pistons Braking system Position
1 BENDIX Right

**COMPATIBLE VEHICLES** 