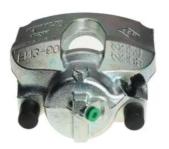

## CALIPER F 68 079

## The F 68 079 caliper is synonymous with reliability

Designed to provide the same performance as new calipers, Brembo remanufactured calipers embody an alternative solution to replacing broken or worn parts with new ones. The brake caliper remanufacturing process involves cleaning and applying a surface treatment to the caliper body, and the renewing of all worn internal components with new ones. The final testing at the end of this process guarantees a Brembo certified product.

## **Technical specifications**

| EAN code          | Axle           | Diameter     |
|-------------------|----------------|--------------|
| 8020584526101     | Front          | <b>60</b> mm |
|                   |                |              |
| Number of pistons | Braking system | Position     |
| 1                 | ATE            | Right        |