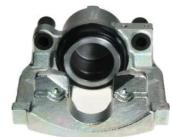

## CALIPER F 68 079

## The F 68 079 caliper is synonymous with reliability

Designed to provide the same performance as new calipers, Brembo remanufactured calipers embody an alternative solution to replacing broken or worn parts with new ones. The brake caliper remanufacturing process involves cleaning and applying a surface treatment to the caliper body, and the renewing of all worn internal components with new ones. The final testing at the end of this process guarantees a Brembo certified product.

## **Technical specifications**

| EAN code          | Axle           | Diameter     |
|-------------------|----------------|--------------|
| 8020584526101     | Front          | <b>60</b> mm |
|                   |                |              |
| Number of pistons | Braking system | Position     |
| 1                 | ATE            | Right        |