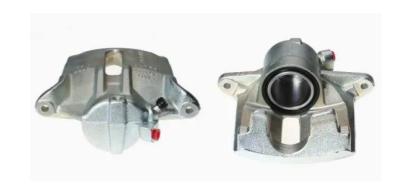

## CALIPER F 68 097

## The F 68 097 caliper is synonymous with reliability

Designed to provide the same performance as new calipers, Brembo remanufactured calipers embody an alternative solution to replacing broken or worn parts with new ones. The brake caliper remanufacturing process involves cleaning and applying a surface treatment to the caliper body, and the renewing of all worn internal components with new ones. The final testing at the end of this process guarantees a Brembo certified product.

## **Technical specifications**

| EAN code          | Axle           | Diameter     |
|-------------------|----------------|--------------|
| 8020584526286     | Front          | <b>54</b> mm |
| Number of pistons | Braking system | Position     |
| 1                 | BOSCH          | Right        |