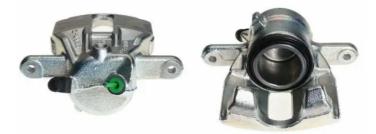

## CALIPER F 68 102

The F 68 102 caliper is synonymous with reliability

Designed to provide the same performance as new calipers, Brembo remanufactured calipers embody an alternative solution to replacing broken or worn parts with new ones. The brake caliper remanufacturing process involves cleaning and applying a surface treatment to the caliper body, and the renewing of all worn internal components with new ones. The final testing at the end of this process guarantees a Brembo certified product.

- OE-equivalent
- Brembo quality
- Safety
- Durability
- New components

## **Technical specifications**

| EAN code          | Axle           | Diameter     |
|-------------------|----------------|--------------|
| 8020584526330     | Front          | <b>54</b> mm |
|                   |                |              |
| Number of pistons | Braking system | Position     |
| 1                 | TRW            | Left         |