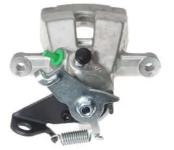

## CALIPER F 68 107

The F 68 107 caliper is synonymous with reliability

Designed to provide the same performance as new calipers, Brembo remanufactured calipers embody an alternative solution to replacing broken or worn parts with new ones. The brake caliper remanufacturing process involves cleaning and applying a surface treatment to the caliper body, and the renewing of all worn internal components with new ones. The final testing at the end of this process guarantees a Brembo certified product.

## **Technical specifications**

| EAN code          | Axle           | Diameter     |
|-------------------|----------------|--------------|
| 8020584526385     | Rear           | <b>38</b> mm |
|                   |                |              |
| Number of pistons | Braking system | Position     |
| 1                 | TRW            | Right        |