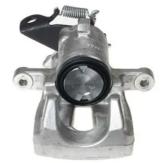

## CALIPER F 68 107

The F 68 107 caliper is synonymous with reliability

Designed to provide the same performance as new calipers, Brembo remanufactured calipers embody an alternative solution to replacing broken or worn parts with new ones. The brake caliper remanufacturing process involves cleaning and applying a surface treatment to the caliper body, and the renewing of all worn internal components with new ones. The final testing at the end of this process guarantees a Brembo certified product.

## **Technical specifications**

| EAN code          | Axle           | Diameter     |
|-------------------|----------------|--------------|
| 8020584526385     | Rear           | <b>38</b> mm |
|                   |                |              |
| Number of pistons | Braking system | Position     |
| 1                 | TRW            | Right        |