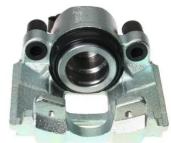

## CALIPER F 83 250

## The F 83 250 caliper is synonymous with reliability

Designed to provide the same performance as new calipers, Brembo remanufactured calipers embody an alternative solution to replacing broken or worn parts with new ones. The brake caliper remanufacturing process involves cleaning and applying a surface treatment to the caliper body, and the renewing of all worn internal components with new ones. The final testing at the end of this process guarantees a Brembo certified product.

## **Technical specifications**

| EAN code          | Axle           | Diameter     |
|-------------------|----------------|--------------|
| 8020584530498     | Front          | <b>54</b> mm |
|                   |                |              |
| Number of pistons | Braking system | Position     |
| 1                 | ATE            | Left         |