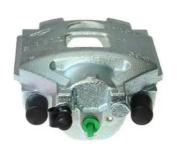

## CALIPER F 83 250

## The F 83 250 caliper is synonymous with reliability

Designed to provide the same performance as new calipers, Brembo remanufactured calipers embody an alternative solution to replacing broken or worn parts with new ones. The brake caliper remanufacturing process involves cleaning and applying a surface treatment to the caliper body, and the renewing of all worn internal components with new ones. The final testing at the end of this process guarantees a Brembo certified product.

## **Technical specifications**

| EAN code          | Axle           | Diameter     |
|-------------------|----------------|--------------|
| 8020584530498     | Front          | <b>54</b> mm |
|                   |                |              |
| Number of pistons | Braking system | Position     |
| 1                 | ATE            | Left         |