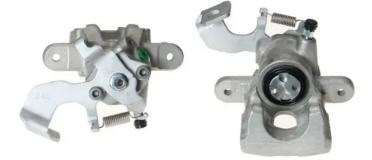

## CALIPER F 83 258

The F 83 258 caliper is synonymous with reliability

Designed to provide the same performance as new calipers, Brembo remanufactured calipers embody an alternative solution to replacing broken or worn parts with new ones. The brake caliper remanufacturing process involves cleaning and applying a surface treatment to the caliper body, and the renewing of all worn internal components with new ones. The final testing at the end of this process guarantees a Brembo certified product.

## **Technical specifications**

| EAN code          | Axle           | Diameter     |
|-------------------|----------------|--------------|
| 8020584530573     | Rear           | <b>34</b> mm |
|                   |                |              |
| Number of pistons | Braking system | Position     |
| 1                 | ΤΟΚΙϹΟ         | Left         |