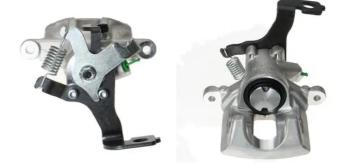

## CALIPER F 83 336

The F 83 336 caliper is synonymous with reliability

Designed to provide the same performance as new calipers, Brembo remanufactured calipers embody an alternative solution to replacing broken or worn parts with new ones. The brake caliper remanufacturing process involves cleaning and applying a surface treatment to the caliper body, and the renewing of all worn internal components with new ones. The final testing at the end of this process guarantees a Brembo certified product.

## **Technical specifications**

| EAN code          | Axle           | Diameter     |
|-------------------|----------------|--------------|
| 8020584540725     | Rear           | <b>36</b> mm |
|                   |                |              |
| Number of pistons | Braking system | Position     |
| 1                 | BOSCH          | Left         |