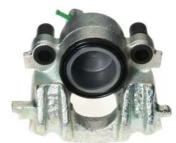

## CALIPER F 85 002

## The F 85 002 caliper is synonymous with reliability

Designed to provide the same performance as new calipers, Brembo remanufactured calipers embody an alternative solution to replacing broken or worn parts with new ones. The brake caliper remanufacturing process involves cleaning and applying a surface treatment to the caliper body, and the renewing of all worn internal components with new ones. The final testing at the end of this process guarantees a Brembo certified product.

## **Technical specifications**

| EAN code          | Axle           | Diameter     |
|-------------------|----------------|--------------|
| 8020584531273     | Front          | <b>48</b> mm |
|                   |                |              |
| Number of pistons | Braking system | Position     |
| 1                 | ATE            | Left         |