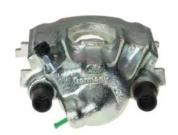

## CALIPER F 85 002

## The F 85 002 caliper is synonymous with reliability

Designed to provide the same performance as new calipers, Brembo remanufactured calipers embody an alternative solution to replacing broken or worn parts with new ones. The brake caliper remanufacturing process involves cleaning and applying a surface treatment to the caliper body, and the renewing of all worn internal components with new ones. The final testing at the end of this process guarantees a Brembo certified product.

## **Technical specifications**

| EAN code          | Axle           | Diameter     |
|-------------------|----------------|--------------|
| 8020584531273     | Front          | <b>48</b> mm |
|                   |                |              |
| Number of pistons | Braking system | Position     |
| 1                 | ATE            | Left         |