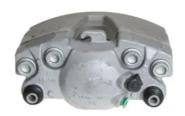

## CALIPER F 85 288

## The F 85 288 caliper is synonymous with reliability

Designed to provide the same performance as new calipers, Brembo remanufactured calipers embody an alternative solution to replacing broken or worn parts with new ones. The brake caliper remanufacturing process involves cleaning and applying a surface treatment to the caliper body, and the renewing of all worn internal components with new ones. The final testing at the end of this process guarantees a Brembo certified product.

## **Technical specifications**

EAN code Axle Diameter
8020584534137 Front 60 mm

Number of pistons Braking system Position
1 TRW Left

**COMPATIBLE VEHICLES** 