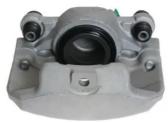

## CALIPER F 85 288

## The F 85 288 caliper is synonymous with reliability

Designed to provide the same performance as new calipers, Brembo remanufactured calipers embody an alternative solution to replacing broken or worn parts with new ones. The brake caliper remanufacturing process involves cleaning and applying a surface treatment to the caliper body, and the renewing of all worn internal components with new ones. The final testing at the end of this process guarantees a Brembo certified product.

## **Technical specifications**

EAN code Axle Diameter
8020584534137 Front 60 mm

Number of pistons Braking system Position
1 TRW Left

**COMPATIBLE VEHICLES** 