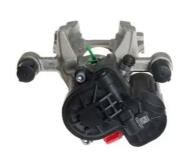

## CALIPER F 85 391

## The F 85 391 caliper is synonymous with reliability

Designed to provide the same performance as new calipers, Brembo remanufactured calipers embody an alternative solution to replacing broken or worn parts with new ones. The brake caliper remanufacturing process involves cleaning and applying a surface treatment to the caliper body, and the renewing of all worn internal components with new ones. The final testing at the end of this process guarantees a Brembo certified product.

## **Technical specifications**

| EAN code          | Axle           | Diameter     |
|-------------------|----------------|--------------|
| 8020584541128     | Rear           | <b>42</b> mm |
|                   |                |              |
| Number of pistons | Braking system | Position     |
| 1                 | ATE            | Right        |