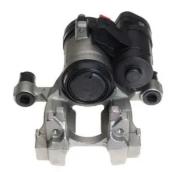

## CALIPER F 85 391

## The F 85 391 caliper is synonymous with reliability

Designed to provide the same performance as new calipers, Brembo remanufactured calipers embody an alternative solution to replacing broken or worn parts with new ones. The brake caliper remanufacturing process involves cleaning and applying a surface treatment to the caliper body, and the renewing of all worn internal components with new ones. The final testing at the end of this process guarantees a Brembo certified product.

## **Technical specifications**

| EAN code          | Axle           | Diameter     |
|-------------------|----------------|--------------|
| 8020584541128     | Rear           | <b>42</b> mm |
|                   |                |              |
| Number of pistons | Braking system | Position     |
| 1                 | ATE            | Right        |