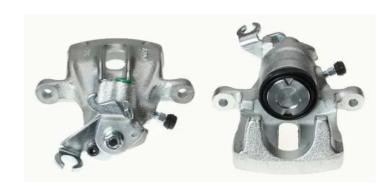

## CALIPER F 86 062

## The F 86 062 caliper is synonymous with reliability

Designed to provide the same performance as new calipers, Brembo remanufactured calipers embody an alternative solution to replacing broken or worn parts with new ones. The brake caliper remanufacturing process involves cleaning and applying a surface treatment to the caliper body, and the renewing of all worn internal components with new ones. The final testing at the end of this process guarantees a Brembo certified product.

## **Technical specifications**

| EAN code          | Axle           | Diameter     |
|-------------------|----------------|--------------|
| 8020584535332     | Rear           | <b>38</b> mm |
|                   |                |              |
| Number of pistons | Braking system | Position     |
| 1                 | LUCAS          | Left         |