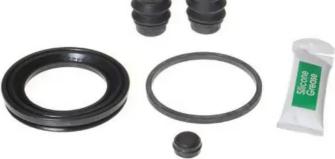

## **REPAIR KIT CALIPER F KT 058**

Repair kit for calipers F KT 058. The reliability of a Brembo product.

Brembo offers spare parts professionals 4 families of kits, comprising caliper components most subject to wear and deterioration, such as the sliding guide pins on floating calipers, the dust covers, the piston seals and the pistons themselves. A complete set of new components for rapid, safe and professional repairs.

- ✓ OE-equivalent
- Brembo quality 1
- Safety  $\checkmark$
- Durability  $\checkmark$
- Quick assembly 1
- With accessories  $\checkmark$