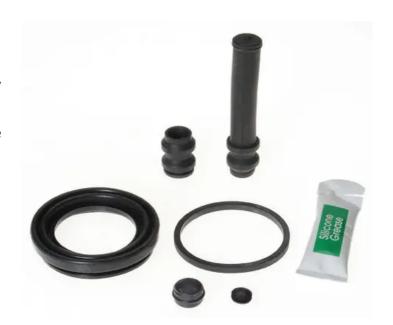

## REPAIR KIT CALIPER F KT 085

Repair kit for calipers F KT 085. The reliability of a Brembo product.

Brembo offers spare parts professionals 4 families of kits, comprising caliper components most subject to wear and deterioration, such as the sliding guide pins on floating calipers, the dust covers, the piston seals and the pistons themselves. A complete set of new components for rapid, safe and professional repairs.

## **Technical specifications**

EAN code Axle

8020584544105 Rear

Diameter

mm

Position

Right

**COMPATIBLE VEHICLES**