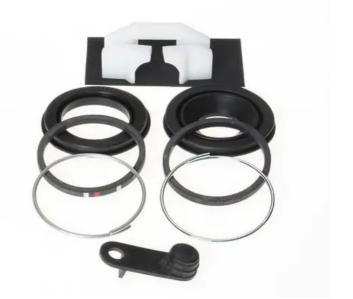

## REPAIR KIT CALIPER F KT 102

Repair kit for calipers F KT 102. The reliability of a Brembo product.

Brembo offers spare parts professionals 4 families of kits, comprising caliper components most subject to wear and deterioration, such as the sliding guide pins on floating calipers, the dust covers, the piston seals and the pistons themselves. A complete set of new components for rapid, safe and professional repairs.